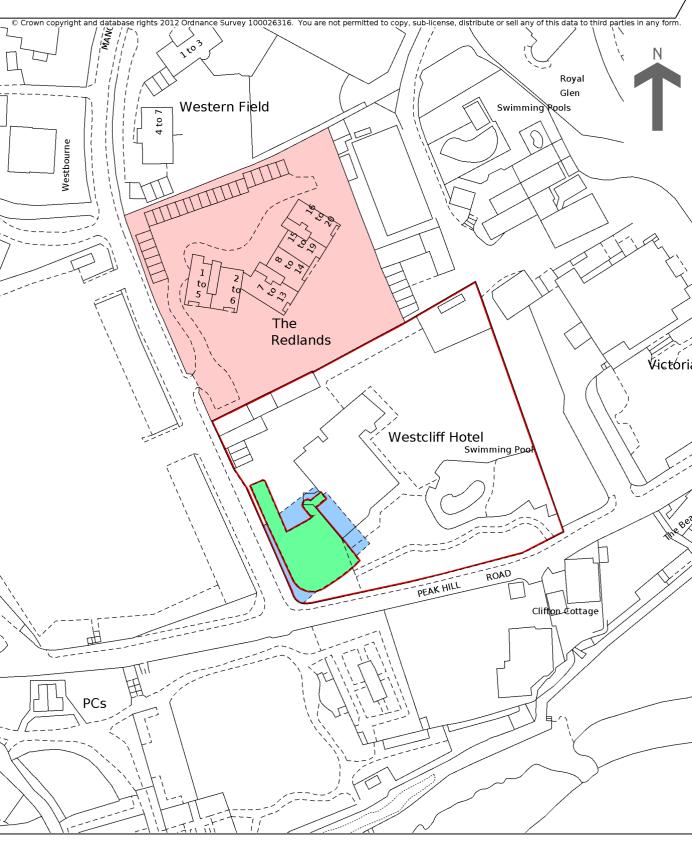

This title is dealt with by the HM Land Registry, Plymouth Office .

HM Land Registry Official copy of title plan

Title number **DN626846**Ordnance Survey map reference **SY1287SW**Scale **1:1250 enlarged from 1:2500**Administrative area **Devon : East Devon** 